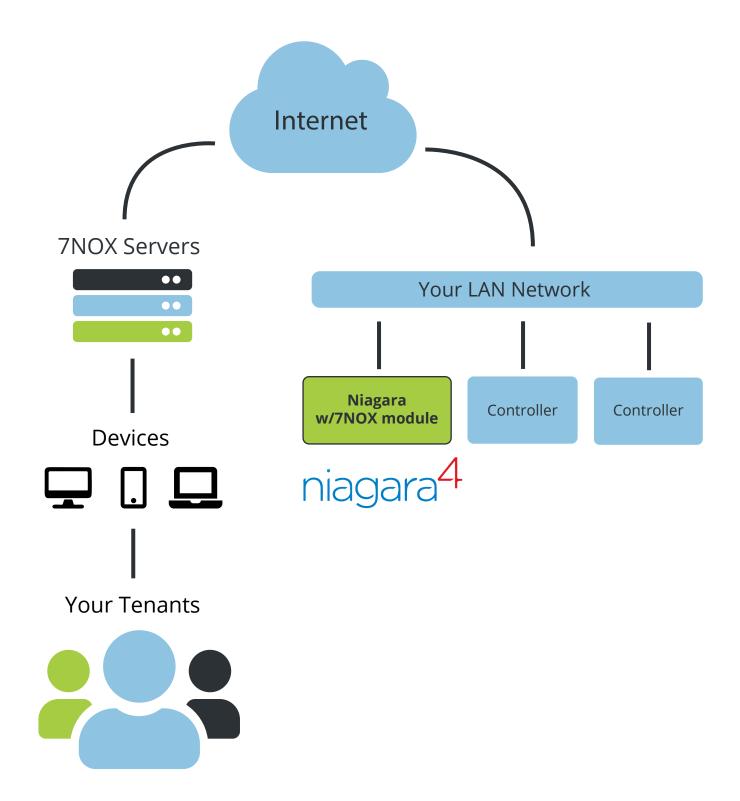

# **NIAGARA SETUP**

### **NETWORK FIREWALL (NIAGARA)**

The firewall configuration is designed to enhance security by requiring only the outbound port to be open, typically aligning with network policies that permit HTTPS traffic. There is no need to open any inbound ports, which reduces potential vulnerabilities. All communication through the firewall uses the HTTPS port, ensuring encrypted and secure data transmission

### Outbound Port (Router)

| Source | Destination             | Port | Description              |
|--------|-------------------------|------|--------------------------|
| 7NOX   | https://portal.7nox.com | 443  | Synchronize booking data |