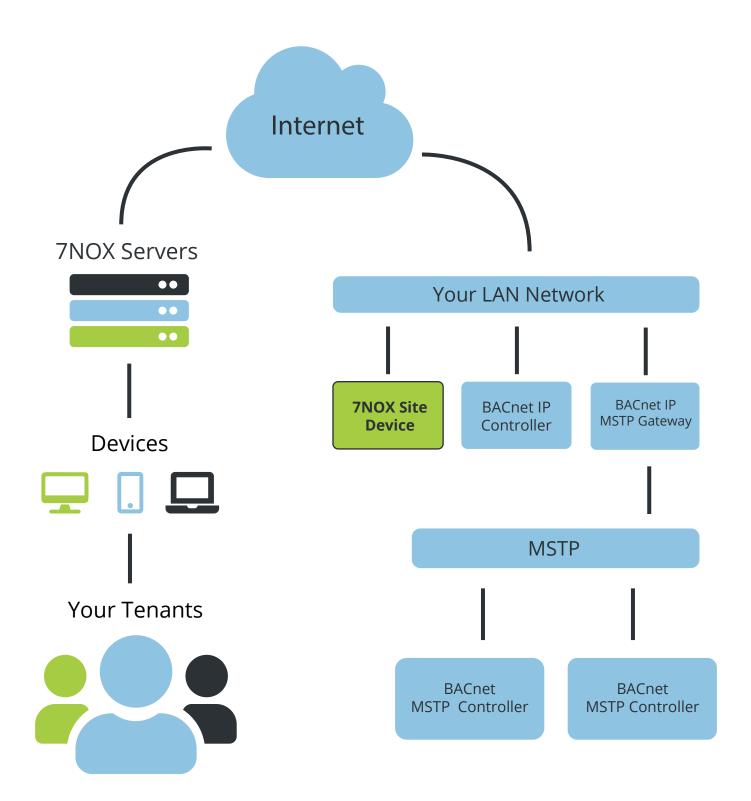

# SITE DEVICE SETUP

#### NETWORK FIREWALL (SITE DEVICE)

### Outbound Port (Router)

| Source | Destination             | Port | Description              |
|--------|-------------------------|------|--------------------------|
| 7NOX   | https://portal.7nox.com | 443  | Synchronize booking data |

#### Inbound/Outbound (Local Network)

| Source | Destination       | Port  | Description               |
|--------|-------------------|-------|---------------------------|
| 7NOX   | BACnet Controller | 47808 | After-hours point mapping |
| 7NOX   | NTP server        | 123   | Time Synchronize          |