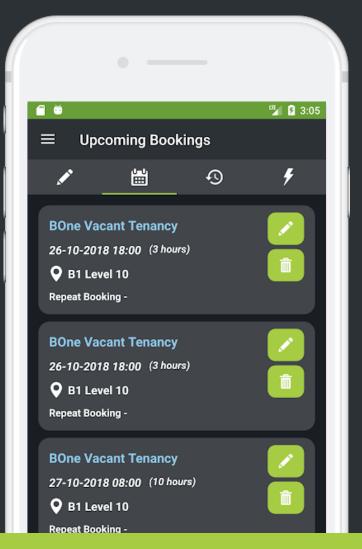

### **OVERVIEW**

7NOX gives your tenants the freedom to book after-hours air conditioning requests right from their smartphones and web browsers. 7NOX's automating billing process reduces errors from manual entries.

#### **Happier Tenants**

Tenants love booking their own after-hours AC requests. No more 24-hour notices. Just schedule and go.

### Simple to Use

The 7NOX scheduling & billing app is intuitive, simple and easy to learn. You'll have your tenants using 7NOX like a pro in no time.